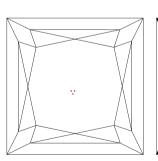

## NATURAL DIAMOND GRADING REPORT N° 210000165012

August 27, 2021

Shape princess
Carat (weight) 1.70 ct
Fluorescence nil

Colour Grade tinted white ( L )

Clarity Grade VVS2

Cut

Proportions

Polish excellent Symmetry excellent

Selective characteristics have been indicated in order to clarify the description and/or for further identification. Symbols do not usually reflect the exact shape or size of the characteristic.