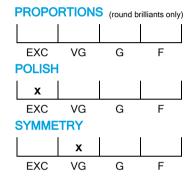

## NATURAL DIAMOND GRADING REPORT N° 220000087535

June 16, 2022

Shape princess
Carat (weight) 1.01 ct
Fluorescence nil

Colour Grade exceptional white ( E )

Clarity Grade SI2

Cut

Proportions

Polish excellent Symmetry very good