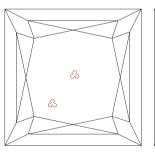

# NATURAL DIAMOND GRADING REPORT N° 220000093492

June 20, 2022

Shape princess
Carat (weight) 1.01 ct
Fluorescence nil
Colour Grade white ( H )
Clarity Grade SI2

Cut

Proportions

Polish excellent Symmetry excellent

Selective characteristics have been indicated in order to clarify the description and/or for further identification. Symbols do not usually reflect the exact shape or size of the characteristic.