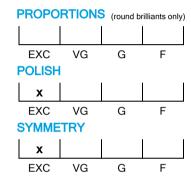

### **CUT GRADING SCALE**

# NATURAL DIAMOND GRADING REPORT N° 220000093492

June 20, 2022

Shape princess
Carat (weight) 1.01 ct
Fluorescence nil
Colour Grade white ( H )
Clarity Grade SI2

Cut

Proportions

Polish excellent Symmetry excellent