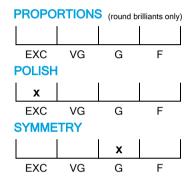

#### **CUT GRADING SCALE**

## NATURAL DIAMOND GRADING REPORT N° 220000094967

July 07, 2022

Shape princess
Carat (weight) 2.01 ct
Fluorescence nil

Colour Grade rare white + ( F )

Clarity Grade SI2

Cut

Proportions

Polish excellent Symmetry good