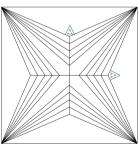

## NATURAL DIAMOND GRADING REPORT N° 220000094967

July 07, 2022

Shape princess
Carat (weight) 2.01 ct
Fluorescence nil

Colour Grade rare white + ( F )

Clarity Grade SI2

Cut

Proportions

Polish excellent Symmetry good

#### **TECHNICAL INFORMATION**

Measurements 6.94 x 6.86 x 5.25 mm

Girdle medium 3.5 % polished

Length Halves Crown Length Halves Pavilion Sum  $(\alpha \& \beta)$ 

Selective characteristics have been indicated in order to clarify the description and/or for further identification. Symbols do not usually reflect the exact shape or size of the characteristic.