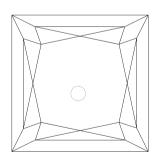

## NATURAL DIAMOND GRADING REPORT N° 220000094967

July 07, 2022

Shape princess
Carat (weight) 2.01 ct
Fluorescence nil

Colour Grade rare white + ( F )

Clarity Grade SI2

Cut

Proportions

Polish excellent Symmetry good

#### **TECHNICAL INFORMATION**

Measurements 6.94 x 6.86 x 5.25 mm

Girdle medium 3.5 % polished

Length Halves Crown Length Halves Pavilion Sum  $(\alpha \& \beta)$ 

Selective characteristics have been indicated in order to clarify the description and/or for further identification. Symbols do not usually reflect the exact shape or size of the characteristic.