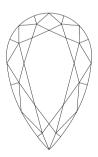

# NATURAL DIAMOND GRADING REPORT N° 220000112626

August 22, 2022

Shape pear
Carat (weight) 1.50 ct
Fluorescence medium
Colour Grade white ( H )
Clarity Grade SI2

Cut

Proportions

Polish excellent Symmetry good

Selective characteristics have been indicated in order to clarify the description and/or for further identification. Symbols do not usually reflect the exact shape or size of the characteristic.