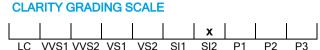

# NATURAL DIAMOND GRADING REPORT N° 220000112626

August 22, 2022

Shape pear
Carat (weight) 1.50 ct
Fluorescence medium
Colour Grade white ( H )
Clarity Grade SI2

Cut

Proportions

Polish excellent Symmetry good