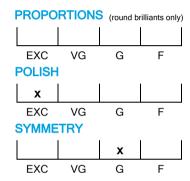

# NATURAL DIAMOND GRADING REPORT N° 220000112626

August 22, 2022

Shape pear
Carat (weight) 1.50 ct
Fluorescence medium
Colour Grade white ( H )
Clarity Grade SI2

Cut

Proportions

Polish excellent Symmetry good