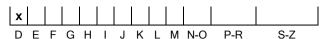

## COLOUR GRADING SCALE

# NATURAL DIAMOND GRADING REPORT N° 220000132185

September 09, 2022

Shape heart
Carat (weight) 2.01 ct
Fluorescence nil

Colour Grade exceptional white + ( D )

Clarity Grade SI2

Cut

Proportions

Polish excellent Symmetry very good