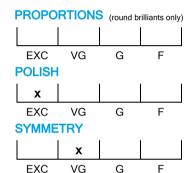

## **CUT GRADING SCALE**

# NATURAL DIAMOND GRADING REPORT N° 220000132185

September 09, 2022

Shape heart
Carat (weight) 2.01 ct
Fluorescence nil

Colour Grade exceptional white + ( D )

Clarity Grade SI2

Cut

Proportions

Polish excellent Symmetry very good