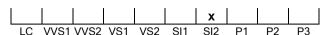

## **CLARITY GRADING SCALE**

# NATURAL DIAMOND GRADING REPORT N° 220000132185

September 09, 2022

Shape heart
Carat (weight) 2.01 ct
Fluorescence nil

Colour Grade exceptional white + ( D )

Clarity Grade SI2

Cut

Proportions

Polish excellent Symmetry very good