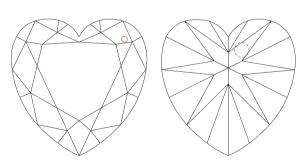

Selective characteristics have been indicated in order to clarify the description and/or for further identification. Symbols do not usually reflect the exact shape or size of the characteristic.