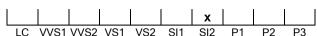

#### **CLARITY GRADING SCALE**

# NATURAL DIAMOND GRADING REPORT N° 220000167646

November 02, 2022

Shape heart
Carat (weight) 1.33 ct
Fluorescence nil

Colour Grade exceptional white + ( D )

Clarity Grade SI2

Cut

Proportions

Polish excellent Symmetry very good