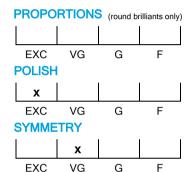

## **CUT GRADING SCALE**

# NATURAL DIAMOND GRADING REPORT N° 220000167646

November 02, 2022

Shape heart
Carat (weight) 1.33 ct
Fluorescence nil

Colour Grade exceptional white + ( D )

Clarity Grade SI2

Cut

Proportions

Polish excellent Symmetry very good