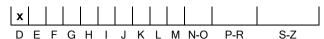

#### COLOUR GRADING SCALE

# NATURAL DIAMOND GRADING REPORT N° 220000167646

November 02, 2022

Shape heart
Carat (weight) 1.33 ct
Fluorescence nil

Colour Grade exceptional white + ( D )

Clarity Grade SI2

Cut

Proportions

Polish excellent Symmetry very good