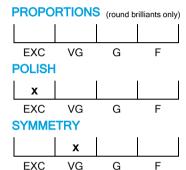

## **CUT GRADING SCALE**

# NATURAL DIAMOND GRADING REPORT N° 220000171851

November 22, 2022

Shape princess
Carat (weight) 0.68 ct
Fluorescence nil

Colour Grade exceptional white + ( D )

SI2

Clarity Grade

Cut

Proportions

Polish excellent Symmetry very good