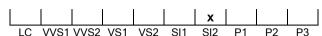

## **CLARITY GRADING SCALE**

# NATURAL DIAMOND GRADING REPORT N° 220000171851

November 22, 2022

Shape princess
Carat (weight) 0.68 ct
Fluorescence nil

Colour Grade exceptional white + ( D )

SI2

Clarity Grade

Cut

Proportions