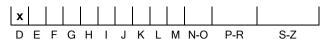

## COLOUR GRADING SCALE

# NATURAL DIAMOND GRADING REPORT N° 220000171851

November 22, 2022

Shape princess
Carat (weight) 0.68 ct
Fluorescence nil

Colour Grade exceptional white + ( D )

SI2

Clarity Grade

Cut

Proportions