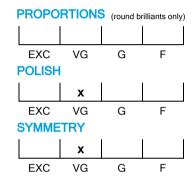

### **CUT GRADING SCALE**

# NATURAL DIAMOND GRADING REPORT N° 220000194814

January 09, 2023

Shape princess
Carat (weight) 1.30 ct
Fluorescence nil
Colour Grade white ( H )
Clarity Grade SI2

Cut

Proportions

Polish very good Symmetry very good