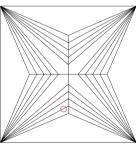

## **TECHNICAL INFORMATION**

Measurements 5.74 x 5.73 x 4.48 mm Girdle medium 4.0 % polished

Length Halves Crown Length Halves Pavilion Sum  $(\alpha \& \beta)$ 

Selective characteristics have been indicated in order to clarify the description and/or for further identification. Symbols do not usually reflect the exact shape or size of the characteristic.