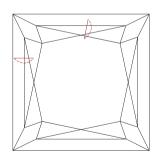

## **TECHNICAL INFORMATION**

Measurements 5.74 x 5.73 x 4.48 mm Girdle medium 4.0 % polished

Length Halves Crown Length Halves Pavilion Sum  $(\alpha \& \beta)$ 

Selective characteristics have been indicated in order to clarify the description and/or for further identification. Symbols do not usually reflect the exact shape or size of the characteristic.