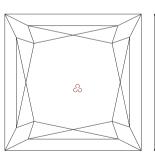

### 

Х

SI2

F

P1

P2

### NATURAL DIAMOND GRADING REPORT N° 220000206388

January 09, 2023

Shape princess
Carat (weight) 1.02 ct
Fluorescence nil

Colour Grade exceptional white ( E )

Clarity Grade SI2

Cut

Proportions

Polish very good Symmetry very good

Selective characteristics have been indicated in order to clarify the description and/or for further identification. Symbols do not usually reflect the exact shape or size of the characteristic.