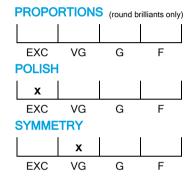

## NATURAL DIAMOND GRADING REPORT N° 220000206390

SI2

January 09, 2023

Shape princess
Carat (weight) 0.70 ct
Fluorescence nil

Colour Grade rare white ( G )

Clarity Grade

Cut

Proportions

Polish excellent Symmetry very good