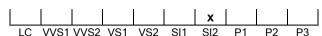

### **CLARITY GRADING SCALE**

# NATURAL DIAMOND GRADING REPORT N° 220000206391

January 09, 2023

Shape heart
Carat (weight) 0.71 ct
Fluorescence nil

Colour Grade exceptional white + ( D )

Clarity Grade SI2

Cut

Proportions

Polish excellent Symmetry very good