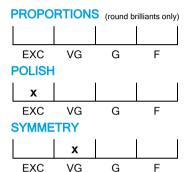

### **CUT GRADING SCALE**

# NATURAL DIAMOND GRADING REPORT N° 220000206391

January 09, 2023

Shape heart
Carat (weight) 0.71 ct
Fluorescence nil

Colour Grade exceptional white + ( D )

Clarity Grade SI2

Cut

Proportions

Polish excellent Symmetry very good