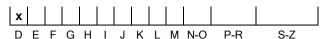

### **COLOUR GRADING SCALE**

# NATURAL DIAMOND GRADING REPORT N° 220000206391

January 09, 2023

Shape heart
Carat (weight) 0.71 ct
Fluorescence nil

Colour Grade exceptional white + ( D )

Clarity Grade SI2

Cut

Proportions

Polish excellent Symmetry very good