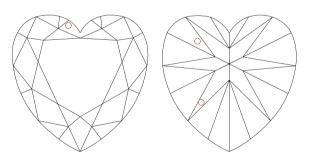

Selective characteristics have been indicated in order to clarify the description and/or for further identification. Symbols do not usually reflect the exact shape or size of the characteristic.