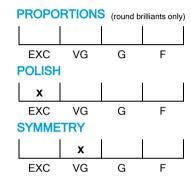

## NATURAL DIAMOND GRADING REPORT N° 220000209676

January 06, 2023

Shape princess
Carat (weight) 1.20 ct
Fluorescence nil
Colour Grade white ( H )
Clarity Grade SI2

Cut

Proportions

Polish excellent Symmetry very good

### **TECHNICAL INFORMATION**

Length Halves Crown Length Halves Pavilion Sum  $(\alpha \& \beta)$ 