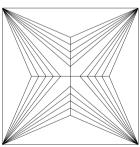

## NATURAL DIAMOND GRADING REPORT N° 220000209676

January 06, 2023

Shape princess
Carat (weight) 1.20 ct
Fluorescence nil
Colour Grade white ( H )
Clarity Grade SI2

Cut

Proportions

Polish excellent Symmetry very good

Selective characteristics have been indicated in order to clarify the description and/or for further identification. Symbols do not usually reflect the exact shape or size of the characteristic.