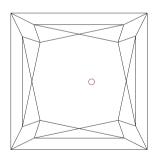

## NATURAL DIAMOND GRADING REPORT N° 220000209676

January 06, 2023

Shape princess
Carat (weight) 1.20 ct
Fluorescence nil
Colour Grade white ( H )
Clarity Grade SI2

Cut

Proportions

Polish excellent Symmetry very good

Selective characteristics have been indicated in order to clarify the description and/or for further identification. Symbols do not usually reflect the exact shape or size of the characteristic.