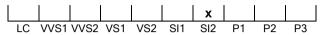

# January 10, 2023

| Shape          | heart          |
|----------------|----------------|
| Carat (weight) | 0.90 ct        |
| Fluorescence   | medium         |
| Colour Grade   | rare white (G) |
| Clarity Grade  | SI2            |
| Cut            |                |
| Proportions    |                |
| Polish         | excellent      |
| Symmetry       | very good      |
|                |                |

# **TECHNICAL INFORMATION**

| Measurements<br>Girdle      | 5.60 x 6.76 x 4.00 mm<br>medium 3.0 % faceted |   |
|-----------------------------|-----------------------------------------------|---|
| Culet                       | pointed                                       |   |
| Total Depth                 | 59.2                                          | % |
| Table Width                 | 57                                            | % |
| Crown Height (β)            | 16.0                                          | % |
| Pavilion Depth ( $\alpha$ ) | 40.5                                          | % |
| Length Halves Crown         |                                               |   |
| Length Halves Pavilion      |                                               |   |
| Sum (α & β)                 |                                               |   |