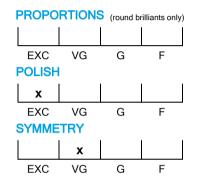

# January 10, 2023

| Shape          | heart          |
|----------------|----------------|
| Carat (weight) | 0.90 ct        |
| Fluorescence   | medium         |
| Colour Grade   | rare white (G) |
| Clarity Grade  | SI2            |
| Cut            |                |
| Proportions    |                |
| Polish         | excellent      |
| Symmetry       | very good      |
|                |                |