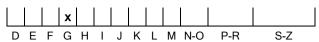

#### **CLARITY GRADING SCALE**

# January 10, 2023

| Shape          | heart          |
|----------------|----------------|
| Carat (weight) | 0.90 ct        |
| Fluorescence   | medium         |
| Colour Grade   | rare white (G) |
| Clarity Grade  | SI2            |
| Cut            |                |
| Proportions    |                |
| Polish         | excellent      |
| Symmetry       | very good      |
|                |                |