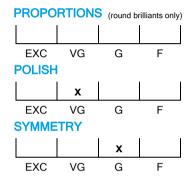

# NATURAL DIAMOND GRADING REPORT N° 230000005147

February 14, 2023

Shape princess
Carat (weight) 4.50 ct
Fluorescence nil

Colour Grade rare white ( G )

Clarity Grade SI2

Cut

Proportions

Polish very good Symmetry good