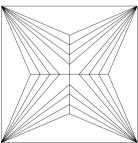

#### **TECHNICAL INFORMATION**

Measurements 9.18 x 8.94 x 6.64 mm

Girdle medium 3.0 % polished

Length Halves Crown Length Halves Pavilion Sum  $(\alpha \& \beta)$ 