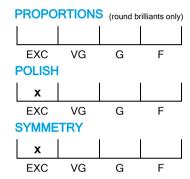

# **CUT GRADING SCALE**

# NATURAL DIAMOND GRADING REPORT N° 230000024058

February 23, 2023

Shape princess
Carat (weight) 1.01 ct
Fluorescence nil

Colour Grade exceptional white ( E )

Clarity Grade SI2

Cut

Proportions

Polish excellent Symmetry excellent