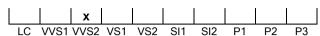

### **CLARITY GRADING SCALE**

# NATURAL DIAMOND GRADING REPORT N° 230000024061

VVS2

February 21, 2023

Shape pear
Carat (weight) 0.80 ct
Fluorescence nil

Colour Grade slightly tinted white ( J )

Clarity Grade

Cut

Proportions