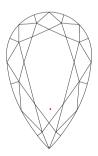

# NATURAL DIAMOND GRADING REPORT N° 230000024061

VVS2

February 21, 2023

Shape pear
Carat (weight) 0.80 ct
Fluorescence nil

Colour Grade slightly tinted white ( J )

Clarity Grade

Cut

Proportions

Selective characteristics have been indicated in order to clarify the description and/or for further identification. Symbols do not usually reflect the exact shape or size of the characteristic.