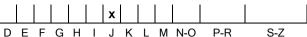

# COLOUR GRADING SCALE

# NATURAL DIAMOND GRADING REPORT N° 230000024061

VVS2

February 21, 2023

Shape pear
Carat (weight) 0.80 ct
Fluorescence nil

Colour Grade slightly tinted white ( J )

Clarity Grade

Cut

Proportions