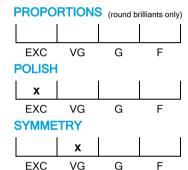

## **CUT GRADING SCALE**

# NATURAL DIAMOND GRADING REPORT N° 230000024061

VVS2

February 21, 2023

Shape pear
Carat (weight) 0.80 ct
Fluorescence nil

Colour Grade slightly tinted white ( J )

Clarity Grade

Cut

Proportions

Polish excellent Symmetry very good