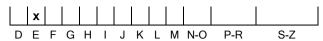

## COLOUR GRADING SCALE

## February 22, 2023

| Shape          | princess                |
|----------------|-------------------------|
| •              | 1.54 ct                 |
| Carat (weight) | 1.54 Cl                 |
| Fluorescence   | nil                     |
| Colour Grade   | exceptional white ( E ) |
| Clarity Grade  | SI2                     |
| Cut            |                         |
| Proportions    |                         |
| Polish         | excellent               |
| Symmetry       | very good               |
|                |                         |