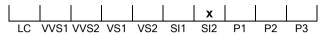

#### **CLARITY GRADING SCALE**

## February 22, 2023

| Shape          | princess                |
|----------------|-------------------------|
| •              | 1.54 ct                 |
| Carat (weight) | 1.54 Cl                 |
| Fluorescence   | nil                     |
| Colour Grade   | exceptional white ( E ) |
| Clarity Grade  | SI2                     |
| Cut            |                         |
| Proportions    |                         |
| Polish         | excellent               |
| Symmetry       | very good               |
|                |                         |