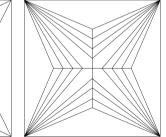

## **CUT GRADING SCALE**

### **TECHNICAL INFORMATION**

| Measurements                | 6.56 x 6.28 x 4.60 mm |   |  |
|-----------------------------|-----------------------|---|--|
| Girdle                      | medium 3.0 % polished |   |  |
| Culet                       | pointed               |   |  |
| Total Depth                 | 73.2                  | % |  |
| Table Width                 | 71                    | % |  |
| Crown Height (β)            | 8.0                   | % |  |
| Pavilion Depth ( $\alpha$ ) | 62.0                  | % |  |
| Length Halves Crown         |                       |   |  |
| Length Halves Pavilion      |                       |   |  |
| Sum (α & β)                 |                       |   |  |