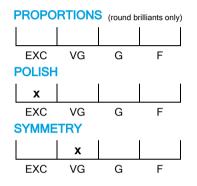

## **CUT GRADING SCALE**

## February 22, 2023

| Shape          | princess                |
|----------------|-------------------------|
| •              | 1.54 ct                 |
| Carat (weight) | 1.54 Cl                 |
| Fluorescence   | nil                     |
| Colour Grade   | exceptional white ( E ) |
| Clarity Grade  | SI2                     |
| Cut            |                         |
| Proportions    |                         |
| Polish         | excellent               |
| Symmetry       | very good               |
|                |                         |