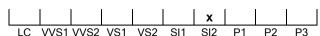

#### **CLARITY GRADING SCALE**

# NATURAL DIAMOND GRADING REPORT N° 230000024429

February 27, 2023

Shape pear (variation)

Carat (weight) 1.71 ct Fluorescence nil

Colour Grade exceptional white + ( D )

Clarity Grade SI2

Cut

Proportions