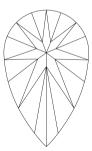

### **TECHNICAL INFORMATION**

Measurements 10.92 x 6.52 x 3.85 mm Girdle medium 5.0 % faceted

Length Halves Crown Length Halves Pavilion Sum  $(\alpha \& \beta)$ 