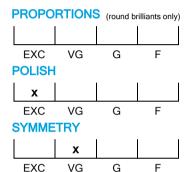

## **CUT GRADING SCALE**

# NATURAL DIAMOND GRADING REPORT N° 230000024429

February 27, 2023

Shape pear (variation)

Carat (weight) 1.71 ct Fluorescence nil

Colour Grade exceptional white + ( D )

Clarity Grade SI2

Cut

Proportions

Polish excellent Symmetry very good