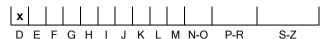

#### COLOUR GRADING SCALE

# NATURAL DIAMOND GRADING REPORT N° 230000024429

February 27, 2023

Shape pear (variation)

Carat (weight) 1.71 ct Fluorescence nil

Colour Grade exceptional white + ( D )

Clarity Grade SI2

Cut

Proportions