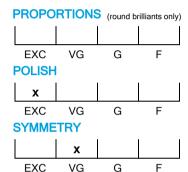

## **CUT GRADING SCALE**

# NATURAL DIAMOND GRADING REPORT N° 230000026131

February 27, 2023

Shape heart
Carat (weight) 1.01 ct
Fluorescence slight

Colour Grade rare white ( G )

Clarity Grade SI2

Cut

Proportions

Polish excellent Symmetry very good