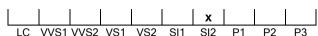

### **CLARITY GRADING SCALE**

# NATURAL DIAMOND GRADING REPORT N° 230000026131

February 27, 2023

Shape heart
Carat (weight) 1.01 ct
Fluorescence slight

Colour Grade rare white ( G )

Clarity Grade SI2

Cut

Proportions

Polish excellent Symmetry very good