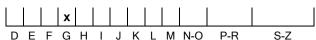

# **COLOUR GRADING SCALE**

# NATURAL DIAMOND GRADING REPORT N° 230000026131

February 27, 2023

Shape heart
Carat (weight) 1.01 ct
Fluorescence slight

Colour Grade rare white ( G )

Clarity Grade SI2

Cut

Proportions

Polish excellent Symmetry very good