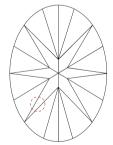

# **CUT GRADING SCALE**

## **TECHNICAL INFORMATION**

| Measurements                | 11.63 x 8.55 x 4.76 mm |   |
|-----------------------------|------------------------|---|
| Girdle                      | medium 4.5 % faceted   |   |
| Culet                       | pointed                |   |
| Total Depth                 | 55.7                   | % |
| Table Width                 | 66                     | % |
| Crown Height (β)            | 10.5                   | % |
| Pavilion Depth ( $\alpha$ ) | 40.5                   | % |
| Length Halves Crown         |                        |   |
| Length Halves Pavilion      |                        |   |
| Sum (α & β)                 |                        |   |