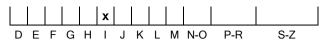

## **COLOUR GRADING SCALE**

# April 03, 2023

| Shape          | oval (variation)              |
|----------------|-------------------------------|
| Carat (weight) | 3.03 ct                       |
| Fluorescence   | nil                           |
| Colour Grade   | slightly tinted white + ( I ) |
| Clarity Grade  | SI2                           |
| Cut            |                               |
| Proportions    |                               |
| Polish         | excellent                     |
| Symmetry       | excellent                     |
|                |                               |