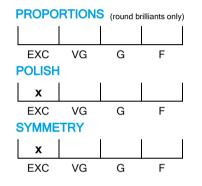

# **CUT GRADING SCALE**

# April 03, 2023

| Shape          | oval (variation)              |
|----------------|-------------------------------|
| Carat (weight) | 3.03 ct                       |
| Fluorescence   | nil                           |
| Colour Grade   | slightly tinted white + ( I ) |
| Clarity Grade  | SI2                           |
| Cut            |                               |
| Proportions    |                               |
| Polish         | excellent                     |
| Symmetry       | excellent                     |
|                |                               |