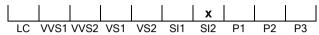

#### **CLARITY GRADING SCALE**

# April 03, 2023

| Shape          | oval (variation)              |
|----------------|-------------------------------|
| Carat (weight) | 3.03 ct                       |
| Fluorescence   | nil                           |
| Colour Grade   | slightly tinted white + ( I ) |
| Clarity Grade  | SI2                           |
| Cut            |                               |
| Proportions    |                               |
| Polish         | excellent                     |
| Symmetry       | excellent                     |
|                |                               |