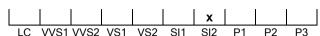

# **CUT GRADING SCALE**

# NATURAL DIAMOND GRADING REPORT N° 230000052829

April 10, 2023

Shape princess
Carat (weight) 1.00 ct
Fluorescence nil

Colour Grade exceptional white + ( D )

Clarity Grade SI2

Cut

Proportions

Polish excellent Symmetry good