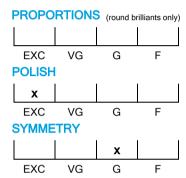

# **CUT GRADING SCALE**

# NATURAL DIAMOND GRADING REPORT N° 230000052829

April 10, 2023

Shape princess
Carat (weight) 1.00 ct
Fluorescence nil

Colour Grade exceptional white + ( D )

Clarity Grade SI2

Cut

Proportions

Polish excellent Symmetry good