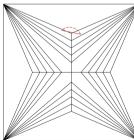

## **TECHNICAL INFORMATION**

Measurements 8.40 x 8.39 x 6.44 mm Girdle medium 4.5 % polished

Length Halves Crown Length Halves Pavilion Sum  $(\alpha \& \beta)$ 