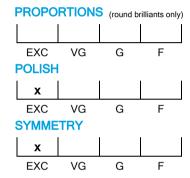

# NATURAL DIAMOND GRADING REPORT N° 230000070174

May 23, 2023

Shape princess
Carat (weight) 4.05 ct
Fluorescence nil

Colour Grade slightly tinted white ( J )

SI2

Clarity Grade

Cut

Proportions

Polish excellent Symmetry excellent