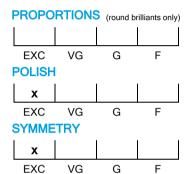

## **CUT GRADING SCALE**

# NATURAL DIAMOND GRADING REPORT N° 230000075801

May 30, 2023

Shape princess
Carat (weight) 1.72 ct
Fluorescence nil

Colour Grade exceptional white + ( D )

Clarity Grade SI2

Cut

Proportions

Polish excellent Symmetry excellent