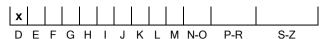

## COLOUR GRADING SCALE

# NATURAL DIAMOND GRADING REPORT N° 230000075801

May 30, 2023

Shape princess
Carat (weight) 1.72 ct
Fluorescence nil

Colour Grade exceptional white + ( D )

Clarity Grade SI2

Cut

Proportions

Polish excellent Symmetry excellent