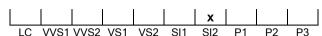

## **CLARITY GRADING SCALE**

# NATURAL DIAMOND GRADING REPORT N° 230000075801

May 30, 2023

Shape princess
Carat (weight) 1.72 ct
Fluorescence nil

Colour Grade exceptional white + ( D )

Clarity Grade SI2

Cut

Proportions

Polish excellent Symmetry excellent