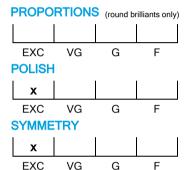

## **CUT GRADING SCALE**

# NATURAL DIAMOND GRADING REPORT N° 230000075901

June 01, 2023

Shape princess
Carat (weight) 1.03 ct
Fluorescence nil

Colour Grade exceptional white + ( D )

SI2

Clarity Grade

Cut

Proportions

Polish excellent Symmetry excellent