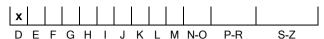

### COLOUR GRADING SCALE

# NATURAL DIAMOND GRADING REPORT N° 230000075901

June 01, 2023

Shape princess
Carat (weight) 1.03 ct
Fluorescence nil

Colour Grade exceptional white + ( D )

SI2

Clarity Grade

Cut

Proportions