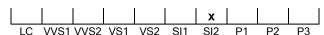

## **CLARITY GRADING SCALE**

# NATURAL DIAMOND GRADING REPORT N° 230000075901

June 01, 2023

Shape princess
Carat (weight) 1.03 ct
Fluorescence nil

Colour Grade exceptional white + ( D )

SI2

Clarity Grade

Cut

Proportions