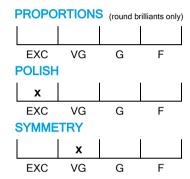

# NATURAL DIAMOND GRADING REPORT N° 230000081895

SI2

June 13, 2023

Shape princess
Carat (weight) 1.02 ct
Fluorescence nil

Colour Grade exceptional white ( E )

Clarity Grade

Cut

Proportions

Polish excellent Symmetry very good