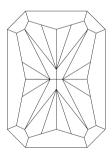

# NATURAL DIAMOND GRADING REPORT N° 230000095414

July 06, 2023

Shape radiant
Carat (weight) 2.01 ct
Fluorescence nil

Colour Grade slightly tinted white ( J )

Clarity Grade SI2

Cut

Proportions

Polish very good Symmetry very good

Selective characteristics have been indicated in order to clarify the description and/or for further identification. Symbols do not usually reflect the exact shape or size of the characteristic.