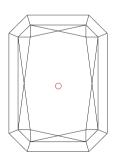

# NATURAL DIAMOND GRADING REPORT N° 230000095414

July 06, 2023

Shape radiant
Carat (weight) 2.01 ct
Fluorescence nil

Colour Grade slightly tinted white ( J )

Clarity Grade SI2

Cut

Proportions

Polish very good Symmetry very good

#### **TECHNICAL INFORMATION**

Length Halves Crown Length Halves Pavilion Sum  $(\alpha \& \beta)$ 