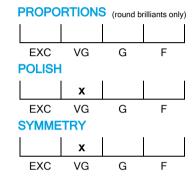

### **CUT GRADING SCALE**

# NATURAL DIAMOND GRADING REPORT N° 230000095414

July 06, 2023

Shape radiant
Carat (weight) 2.01 ct
Fluorescence nil

Colour Grade slightly tinted white ( J )

Clarity Grade SI2

Cut

Proportions

Polish very good Symmetry very good