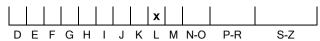

### COLOUR GRADING SCALE

### July 25, 2023

| Shape          | brilliant          |  |  |
|----------------|--------------------|--|--|
| Carat (weight) | 1.32 ct            |  |  |
| Fluorescence   | nil                |  |  |
| Colour Grade   | tinted white ( L ) |  |  |
| Clarity Grade  | SI1                |  |  |
| Cut            |                    |  |  |
| Proportions    | excellent          |  |  |
| Polish         | excellent          |  |  |
| Symmetry       | excellent          |  |  |
|                |                    |  |  |