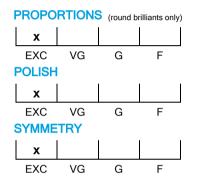

# **CUT GRADING SCALE**

### July 25, 2023

| Shape          | brilliant          |  |  |
|----------------|--------------------|--|--|
| Carat (weight) | 1.32 ct            |  |  |
| Fluorescence   | nil                |  |  |
| Colour Grade   | tinted white ( L ) |  |  |
| Clarity Grade  | SI1                |  |  |
| Cut            |                    |  |  |
| Proportions    | excellent          |  |  |
| Polish         | excellent          |  |  |
| Symmetry       | excellent          |  |  |
|                |                    |  |  |