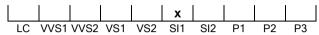

#### **CLARITY GRADING SCALE**

### July 25, 2023

| Shape          | brilliant          |  |  |
|----------------|--------------------|--|--|
| Carat (weight) | 1.32 ct            |  |  |
| Fluorescence   | nil                |  |  |
| Colour Grade   | tinted white ( L ) |  |  |
| Clarity Grade  | SI1                |  |  |
| Cut            |                    |  |  |
| Proportions    | excellent          |  |  |
| Polish         | excellent          |  |  |
| Symmetry       | excellent          |  |  |
|                |                    |  |  |