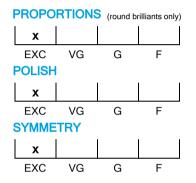

# **CUT GRADING SCALE**

# August 29, 2023

| Shape<br>Carat (weight) | brilliant<br>1.31 ct |
|-------------------------|----------------------|
| Fluorescence            | nil                  |
| Colour Grade            | tinted white (L)     |
| Clarity Grade           | VS2                  |
| Cut                     |                      |
| Proportions             | excellent            |
| Polish                  | excellent            |
| Symmetry                | excellent            |
|                         |                      |