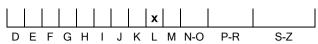

# COLOUR GRADING SCALE

# August 29, 2023

| Shape<br>Carat (weight) | brilliant<br>1.31 ct |
|-------------------------|----------------------|
| Fluorescence            | nil                  |
| Colour Grade            | tinted white (L)     |
| Clarity Grade           | VS2                  |
| Cut                     |                      |
| Proportions             | excellent            |
| Polish                  | excellent            |
| Symmetry                | excellent            |
|                         |                      |