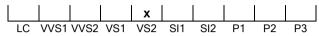

# **CLARITY GRADING SCALE**

# August 29, 2023

| Shape<br>Carat (weight) | brilliant<br>1.31 ct |
|-------------------------|----------------------|
| Fluorescence            | nil                  |
| Colour Grade            | tinted white (L)     |
| Clarity Grade           | VS2                  |
| Cut                     |                      |
| Proportions             | excellent            |
| Polish                  | excellent            |
| Symmetry                | excellent            |
|                         |                      |