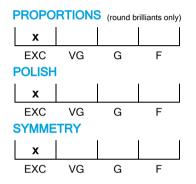

### N° 230000127657

September 25, 2023

| Shape          | brilliant        |
|----------------|------------------|
| Carat (weight) | 1.00 ct          |
| Fluorescence   | nil              |
| Colour Grade   | tinted white (L) |
| Clarity Grade  | VS2              |
| Cut            |                  |
| Proportions    | excellent        |
| Polish         | excellent        |
| Symmetry       | excellent        |
|                |                  |