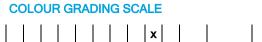

### N° 230000127657

September 25, 2023

| Shape          | brilliant        |
|----------------|------------------|
| Carat (weight) | 1.00 ct          |
| Fluorescence   | nil              |
| Colour Grade   | tinted white (L) |
| Clarity Grade  | VS2              |
| Cut            |                  |
| Proportions    | excellent        |
| Polish         | excellent        |
| Symmetry       | excellent        |
|                |                  |