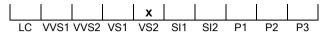

### N° 230000127657

September 25, 2023

| Shape          | brilliant        |
|----------------|------------------|
| Carat (weight) | 1.00 ct          |
| Fluorescence   | nil              |
| Colour Grade   | tinted white (L) |
| Clarity Grade  | VS2              |
| Cut            |                  |
| Proportions    | excellent        |
| Polish         | excellent        |
| Symmetry       | excellent        |
|                |                  |