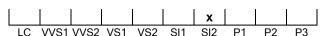

## **CLARITY GRADING SCALE**

# NATURAL DIAMOND GRADING REPORT N° 240000113716

August 23, 2024

Shape pear
Carat (weight) 1.01 ct
Fluorescence medium

Colour Grade exceptional white + ( D )

SI2

Clarity Grade

Cut

Proportions