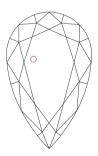

# NATURAL DIAMOND GRADING REPORT N° 240000113716

August 23, 2024

Shape pear
Carat (weight) 1.01 ct
Fluorescence medium

Colour Grade exceptional white + ( D )

SI2

Clarity Grade

Cut

Proportions

Selective characteristics have been indicated in order to clarify the description and/or for further identification. Symbols do not usually reflect the exact shape or size of the characteristic.