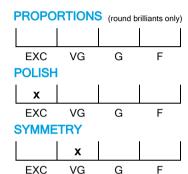

## **CUT GRADING SCALE**

# NATURAL DIAMOND GRADING REPORT N° 240000113716

August 23, 2024

Shape pear
Carat (weight) 1.01 ct
Fluorescence medium

Colour Grade exceptional white + ( D )

SI2

Clarity Grade

Cut

Proportions

Polish excellent Symmetry very good