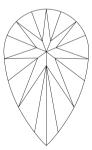

## COLOUR GRADING SCALE



## **CLARITY GRADING SCALE**



## **CUT GRADING SCALE**



## **GRADING REPORT CHECK**



Check your grading report online:

my.hrdantwerp.com



# NATURAL DIAMOND GRADING REPORT N° 240000113716

August 23, 2024

Shape pear
Carat (weight) 1.01 ct
Fluorescence medium

Colour Grade exceptional white + ( D )

SI2

Clarity Grade

Cut

Proportions

Polish excellent Symmetry very good

#### **TECHNICAL INFORMATION**

Measurements 8.28 x 5.51 x 3.47 mm Girdle thick 5.5 % faceted

Length Halves Crown Length Halves Pavilion Sum  $(\alpha \& \beta)$ 

#### LASER INSCRIPTION

Inscription on girdle:

HRD Antwerp 240000113716





Disclaimer/Terms and Conditions apply: Visit www.hrdantwerp.com/disclaimer

The stone in accordance with the mentioned number has been identified as a natural gem diamond.

Selective characteristics have been indicated in order to clarify the description and/or for further identification. Symbols do not usually reflect the exact shape or size of the characteristic.