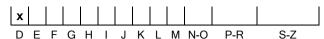

## COLOUR GRADING SCALE

# NATURAL DIAMOND GRADING REPORT N° 240000113716

August 23, 2024

Shape pear
Carat (weight) 1.01 ct
Fluorescence medium

Colour Grade exceptional white + ( D )

SI2

Clarity Grade

Cut

Proportions