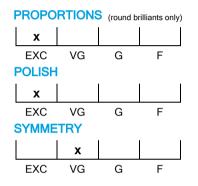

# **CUT GRADING SCALE**

# June 22, 2024

| brilliant            |
|----------------------|
| 1.50 ct              |
| nil                  |
| tinted white + ( K ) |
| VS2                  |
|                      |
| excellent            |
| excellent            |
| very good            |
|                      |