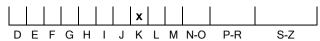

# COLOUR GRADING SCALE

# June 22, 2024

| brilliant            |
|----------------------|
| 1.50 ct              |
| nil                  |
| tinted white + ( K ) |
| VS2                  |
|                      |
| excellent            |
| excellent            |
| very good            |
|                      |