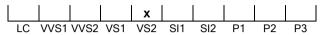

#### **CLARITY GRADING SCALE**

# June 22, 2024

| brilliant            |
|----------------------|
| 1.50 ct              |
| nil                  |
| tinted white + ( K ) |
| VS2                  |
|                      |
| excellent            |
| excellent            |
| very good            |
|                      |