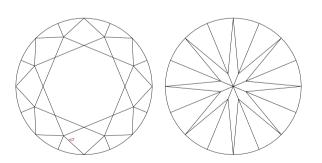

Selective characteristics have been indicated in order to clarify the description and/or for further identification. Symbols do not usually reflect the exact shape or size of the characteristic.