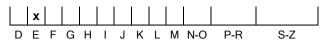

## COLOUR GRADING SCALE

# May 09, 2024

| Shape          | brilliant               |
|----------------|-------------------------|
| Carat (weight) | 1.52 ct                 |
| Fluorescence   | strong                  |
| Colour Grade   | exceptional white ( E ) |
| Clarity Grade  | SI2                     |
| Cut            |                         |
| Proportions    | very good               |
| Polish         | excellent               |
| Symmetry       | excellent               |
|                |                         |