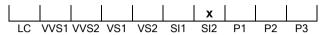

#### **CLARITY GRADING SCALE**

# May 09, 2024

| Shape          | brilliant               |
|----------------|-------------------------|
| Carat (weight) | 1.52 ct                 |
| Fluorescence   | strong                  |
| Colour Grade   | exceptional white ( E ) |
| Clarity Grade  | SI2                     |
| Cut            |                         |
| Proportions    | very good               |
| Polish         | excellent               |
| Symmetry       | excellent               |
|                |                         |