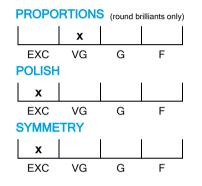

# **CUT GRADING SCALE**

# May 09, 2024

| Shape          | brilliant               |
|----------------|-------------------------|
| Carat (weight) | 1.52 ct                 |
| Fluorescence   | strong                  |
| Colour Grade   | exceptional white ( E ) |
| Clarity Grade  | SI2                     |
| Cut            |                         |
| Proportions    | very good               |
| Polish         | excellent               |
| Symmetry       | excellent               |
|                |                         |