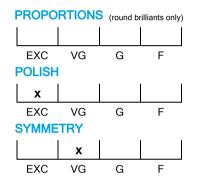

### **CUT GRADING SCALE**

## August 23, 2024

| Shape          | oval (variation) |
|----------------|------------------|
| Carat (weight) | 0.90 ct          |
| Fluorescence   | slight           |
| Colour Grade   | rare white (G)   |
| Clarity Grade  | SI2              |
| Cut            |                  |
| Proportions    |                  |
| Polish         | excellent        |
| Symmetry       | very good        |
|                |                  |