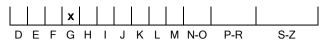

#### **COLOUR GRADING SCALE**

## August 23, 2024

| Shape          | oval (variation) |
|----------------|------------------|
| Carat (weight) | 0.90 ct          |
| Fluorescence   | slight           |
| Colour Grade   | rare white (G)   |
| Clarity Grade  | SI2              |
| Cut            |                  |
| Proportions    |                  |
| Polish         | excellent        |
| Symmetry       | very good        |
|                |                  |