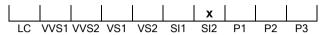

#### **CLARITY GRADING SCALE**

## August 23, 2024

| Shape          | oval (variation) |
|----------------|------------------|
| Carat (weight) | 0.90 ct          |
| Fluorescence   | slight           |
| Colour Grade   | rare white (G)   |
| Clarity Grade  | SI2              |
| Cut            |                  |
| Proportions    |                  |
| Polish         | excellent        |
| Symmetry       | very good        |
|                |                  |