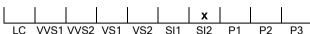

### CLARITY GRADING SCALE

# NATURAL DIAMOND GRADING REPORT N° 240000118217

August 23, 2024

Shape princess
Carat (weight) 1.01 ct
Fluorescence nil

Colour Grade rare white ( G )

Clarity Grade SI2

Cut

Proportions

Polish excellent Symmetry very good