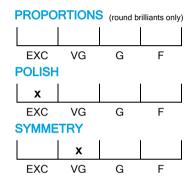

# NATURAL DIAMOND GRADING REPORT N° 240000118217

August 23, 2024

Shape princess
Carat (weight) 1.01 ct
Fluorescence nil

Colour Grade rare white ( G )

Clarity Grade SI2

Cut

Proportions

Polish excellent Symmetry very good