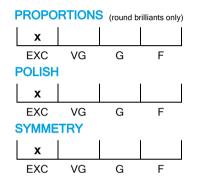

## **CUT GRADING SCALE**

# August 23, 2024

| Shape          | brilliant                     |  |  |
|----------------|-------------------------------|--|--|
| Carat (weight) | 1.01 ct                       |  |  |
| Fluorescence   | nil                           |  |  |
| Colour Grade   | slightly tinted white + ( I ) |  |  |
| Clarity Grade  | loupe-clean                   |  |  |
| Cut            |                               |  |  |
| Proportions    | excellent                     |  |  |
| Polish         | excellent                     |  |  |
| Symmetry       | excellent                     |  |  |