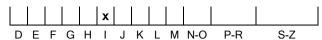

### **COLOUR GRADING SCALE**

# August 23, 2024

| Shape          | brilliant                     |  |  |
|----------------|-------------------------------|--|--|
| Carat (weight) | 1.01 ct                       |  |  |
| Fluorescence   | nil                           |  |  |
| Colour Grade   | slightly tinted white + ( I ) |  |  |
| Clarity Grade  | loupe-clean                   |  |  |
| Cut            |                               |  |  |
| Proportions    | excellent                     |  |  |
| Polish         | excellent                     |  |  |
| Symmetry       | excellent                     |  |  |