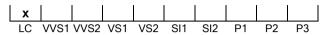

#### **CLARITY GRADING SCALE**

# August 23, 2024

| Shape          | brilliant                     |  |  |
|----------------|-------------------------------|--|--|
| Carat (weight) | 1.01 ct                       |  |  |
| Fluorescence   | nil                           |  |  |
| Colour Grade   | slightly tinted white + ( I ) |  |  |
| Clarity Grade  | loupe-clean                   |  |  |
| Cut            |                               |  |  |
| Proportions    | excellent                     |  |  |
| Polish         | excellent                     |  |  |
| Symmetry       | excellent                     |  |  |