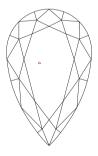

# NATURAL DIAMOND GRADING REPORT N° 240000130600

June 06, 2024

Shape pear (variation)

Carat (weight) 1.01 ct

Fluorescence nil

Colour Grade rare white ( G )

Clarity Grade VS1

Cut

Proportions

Polish excellent Symmetry very good

#### **TECHNICAL INFORMATION**

Measurements 8.03 x 5.42 x 3.60 mm Girdle very thick 6.5 % faceted

Length Halves Crown Length Halves Pavilion

Sum (α & β)