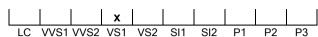

## **CLARITY GRADING SCALE**

# NATURAL DIAMOND GRADING REPORT N° 240000130600

June 06, 2024

Shape pear (variation)

Carat (weight) 1.01 ct

Fluorescence nil

Colour Grade rare white ( G )

Clarity Grade VS1

Cut