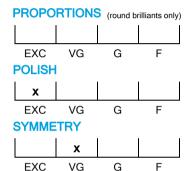

# COLOUR GRADING SCALE



## **CLARITY GRADING SCALE**



### **CUT GRADING SCALE**



### **GRADING REPORT CHECK**



Check your grading report online:

my.hrdantwerp.com



# NATURAL DIAMOND GRADING REPORT N° 240000130600

June 06, 2024

Shape pear (variation)

Carat (weight) 1.01 ct

Fluorescence nil

Colour Grade rare white ( G )

Clarity Grade VS1

Cut

Proportions

Polish excellent Symmetry very good

#### **TECHNICAL INFORMATION**

Measurements 8.03 x 5.42 x 3.60 mm Girdle very thick 6.5 % faceted

Length Halves Crown Length Halves Pavilion

Sum (α & β)

#### LASER INSCRIPTION

Inscription on girdle:

HRD Antwerp 240000130600





Disclaimer/Terms and Conditions apply: Visit www.hrdantwerp.com/disclaimer

The stone in accordance with the mentioned number has been identified as a natural gem diamond.

Selective characteristics have been indicated in order to clarify