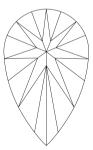

# NATURAL DIAMOND GRADING REPORT N° 240000130600

June 06, 2024

Shape pear (variation)

Carat (weight) 1.01 ct

Fluorescence nil

Colour Grade rare white ( G )

Clarity Grade VS1

Cut

Proportions

Polish excellent Symmetry very good

#### **TECHNICAL INFORMATION**

Measurements 8.03 x 5.42 x 3.60 mm Girdle very thick 6.5 % faceted

Length Halves Crown Length Halves Pavilion

Sum (α & β)