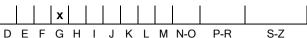

# COLOUR GRADING SCALE

# NATURAL DIAMOND GRADING REPORT N° 240000130600

June 06, 2024

Shape pear (variation)

Carat (weight) 1.01 ct

Fluorescence nil

Colour Grade rare white ( G )

Clarity Grade VS1

Cut