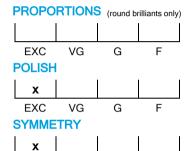

## **CUT GRADING SCALE**

G

F

VG

EXC

# NATURAL DIAMOND GRADING REPORT N° 240000158129

July 13, 2024

Shape pear (variation)

Carat (weight) 1.20 ct Fluorescence nil

Colour Grade white ( H )
Clarity Grade VVS1

Cut

**Proportions** 

Polish excellent Symmetry excellent