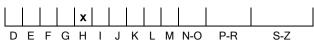

# **COLOUR GRADING SCALE**

# NATURAL DIAMOND GRADING REPORT N° 240000158129

July 13, 2024

Shape pear (variation)

Carat (weight) 1.20 ct Fluorescence nil

Colour Grade white ( H )
Clarity Grade VVS1

Cut

**Proportions** 

Polish excellent Symmetry excellent