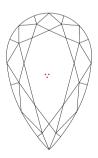

# NATURAL DIAMOND GRADING REPORT N° 240000158129

July 13, 2024

Shape pear (variation)

Carat (weight) 1.20 ct Fluorescence nil

Colour Grade white ( H )
Clarity Grade VVS1

Cut

**Proportions** 

Polish excellent Symmetry excellent

Selective characteristics have been indicated in order to clarify the description and/or for further identification. Symbols do not usually reflect the exact shape or size of the characteristic.