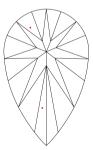

# NATURAL DIAMOND GRADING REPORT N° 240000158129

July 13, 2024

Shape pear (variation)

Carat (weight) 1.20 ct Fluorescence nil

Colour Grade white ( H )
Clarity Grade VVS1

Cut

**Proportions** 

Polish excellent Symmetry excellent

#### **TECHNICAL INFORMATION**

Measurements  $8.95 \times 5.79 \times 3.67 \text{ mm}$  Girdle medium 4.0 % faceted

Length Halves Crown Length Halves Pavilion Sum  $(\alpha \& \beta)$ 