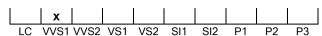

### **CLARITY GRADING SCALE**

# NATURAL DIAMOND GRADING REPORT N° 240000158129

July 13, 2024

Shape pear (variation)

Carat (weight) 1.20 ct Fluorescence nil

Colour Grade white ( H )
Clarity Grade VVS1

Cut

**Proportions** 

Polish excellent Symmetry excellent