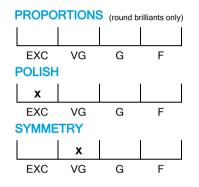

# **CUT GRADING SCALE**

## July 04, 2024

| Shape          | cushion              |
|----------------|----------------------|
| Carat (weight) | 4.21 ct              |
| Fluorescence   | nil                  |
| Colour Grade   | tinted white + ( K ) |
| Clarity Grade  | VS2                  |
| Cut            |                      |
| Proportions    |                      |
| Polish         | excellent            |
| Symmetry       | very good            |