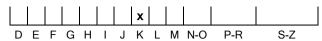

## COLOUR GRADING SCALE

## July 04, 2024

| Shape          | cushion              |
|----------------|----------------------|
| Carat (weight) | 4.21 ct              |
| Fluorescence   | nil                  |
| Colour Grade   | tinted white + ( K ) |
| Clarity Grade  | VS2                  |
| Cut            |                      |
| Proportions    |                      |
| Polish         | excellent            |
| Symmetry       | very good            |