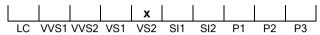

#### **CLARITY GRADING SCALE**

## July 04, 2024

| Shape          | cushion              |
|----------------|----------------------|
| Carat (weight) | 4.21 ct              |
| Fluorescence   | nil                  |
| Colour Grade   | tinted white + ( K ) |
| Clarity Grade  | VS2                  |
| Cut            |                      |
| Proportions    |                      |
| Polish         | excellent            |
| Symmetry       | very good            |