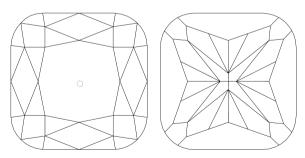

Selective characteristics have been indicated in order to clarify the description and/or for further identification. Symbols do not usually reflect the exact shape or size of the characteristic.