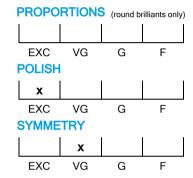

#### **CUT GRADING SCALE**

## NATURAL DIAMOND GRADING REPORT N° 240000164472

July 04, 2024

Shape cushion
Carat (weight) 4.15 ct
Fluorescence nil

Colour Grade tinted white ( L )

Clarity Grade VS2

Cut

Proportions

Polish excellent Symmetry very good