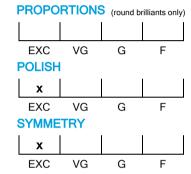

# 

#### 

### **CUT GRADING SCALE**



#### **GRADING REPORT CHECK**



Check your grading report online:

my.hrdantwerp.com



## NATURAL DIAMOND GRADING REPORT N° 240000167576

SI2

July 13, 2024

Shape pear
Carat (weight) 2.02 ct
Fluorescence nil

Colour Grade rare white + ( F )

Clarity Grade

Cut

Proportions

Polish excellent Symmetry excellent

#### **TECHNICAL INFORMATION**

Measurements 10.32 x 6.75 x 4.44 mm Girdle medium 4.5 % faceted

Length Halves Crown Length Halves Pavilion Sum  $(\alpha \& \beta)$ 

#### LASER INSCRIPTION

Inscription on girdle:

HRD Antwerp 240000167576





Disclaimer/Terms and Conditions apply: Visit www.hrdantwerp.com/disclaimer

The stone in accordance with the mentioned number has been identified as a natural gem diamond.

Selective characteristics have been indicated in order to clarify