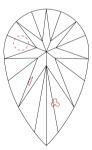

Selective characteristics have been indicated in order to clarify the description and/or for further identification. Symbols do not usually reflect the exact shape or size of the characteristic.