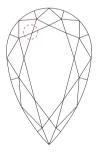

## NATURAL DIAMOND GRADING REPORT N° 240000167576

SI2

July 13, 2024

Shape pear
Carat (weight) 2.02 ct
Fluorescence nil

Colour Grade rare white + ( F )

Clarity Grade

Cut

Proportions

#### **TECHNICAL INFORMATION**

Measurements 10.32 x 6.75 x 4.44 mm Girdle medium 4.5 % faceted

Length Halves Crown Length Halves Pavilion Sum  $(\alpha \& \beta)$ 