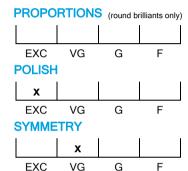

# NATURAL DIAMOND GRADING REPORT N° 240000167577

July 13, 2024

Shape pear
Carat (weight) 2.13 ct
Fluorescence nil

Colour Grade rare white ( G )

Clarity Grade SI2

Cut

Proportions

Polish excellent Symmetry very good