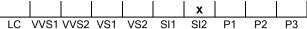

# NATURAL DIAMOND GRADING REPORT N° 240000167577

July 13, 2024

Shape pear
Carat (weight) 2.13 ct
Fluorescence nil

Colour Grade rare white ( G )

Clarity Grade SI2

Cut

Proportions

Polish excellent Symmetry very good