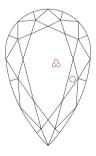

# NATURAL DIAMOND GRADING REPORT N° 240000181338

SI2

July 27, 2024

Shape pear
Carat (weight) 1.30 ct
Fluorescence nil

Colour Grade tinted white + ( K )

Clarity Grade

Cut

Proportions

Selective characteristics have been indicated in order to clarify the description and/or for further identification. Symbols do not usually reflect the exact shape or size of the characteristic.