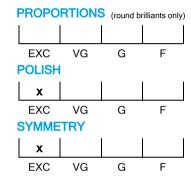

## 

#### 

### **CUT GRADING SCALE**



#### **GRADING REPORT CHECK**



Check your grading report online:

my.hrdantwerp.com



# NATURAL DIAMOND GRADING REPORT N° 240000181338

SI2

July 27, 2024

Shape pear
Carat (weight) 1.30 ct
Fluorescence nil

Colour Grade tinted white + ( K )

Clarity Grade

Cut

Proportions

Polish excellent Symmetry excellent

#### **TECHNICAL INFORMATION**

Measurements 9.23 x 5.94 x 3.83 mm Girdle medium 5.0 % faceted

Length Halves Crown Length Halves Pavilion Sum  $(\alpha \& \beta)$ 

#### LASER INSCRIPTION

Inscription on girdle:

HRD Antwerp 240000181338





Disclaimer/Terms and Conditions apply: Visit www.hrdantwerp.com/disclaimer

The stone in accordance with the mentioned number has been identified as a natural gem diamond.

Selective characteristics have been indicated in order to clarify