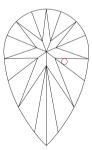

# NATURAL DIAMOND GRADING REPORT N° 240000181338

SI2

July 27, 2024

Shape pear
Carat (weight) 1.30 ct
Fluorescence nil

Colour Grade tinted white + ( K )

Clarity Grade

Cut

Proportions

Selective characteristics have been indicated in order to clarify the description and/or for further identification. Symbols do not usually reflect the exact shape or size of the characteristic.