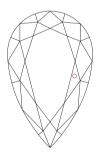

## NATURAL DIAMOND GRADING REPORT N° 240000186792

August 23, 2024

Shape pear (variation)

Carat (weight) 3.00 ct Fluorescence slight

Colour Grade tinted white ( L )

Clarity Grade VS2

Cut

Proportions

#### **TECHNICAL INFORMATION**

Measurements 13.63 x 8.07 x 4.39 mm
Girdle medium 4.5 % faceted

Length Halves Crown Length Halves Pavilion Sum  $(\alpha \& \beta)$ 

Selective characteristics have been indicated in order to clarify the description and/or for further identification. Symbols do not usually reflect the exact shape or size of the characteristic.