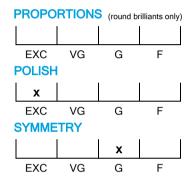

# 

### 

#### **CUT GRADING SCALE**



#### **GRADING REPORT CHECK**



Check your grading report online:

my.hrdantwerp.com



## NATURAL DIAMOND GRADING REPORT N° 240000186792

August 23, 2024

Shape pear (variation)

Carat (weight) 3.00 ct Fluorescence slight

Colour Grade tinted white ( L )

Clarity Grade VS2

Cut

Proportions

Polish excellent Symmetry good

#### **TECHNICAL INFORMATION**

Measurements 13.63 x 8.07 x 4.39 mm
Girdle medium 4.5 % faceted

Length Halves Crown Length Halves Pavilion Sum  $(\alpha \& \beta)$ 

#### LASER INSCRIPTION

Inscription on girdle:

HRD Antwerp 240000186792





Disclaimer/Terms and Conditions apply: Visit www.hrdantwerp.com/disclaimer

The stone in accordance with the mentioned number has been identified as a natural gem diamond.

Selective characteristics have been indicated in orde