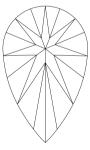

## NATURAL DIAMOND GRADING REPORT N° 240000186792

August 23, 2024

Shape pear (variation)

Carat (weight) 3.00 ct Fluorescence slight

Colour Grade tinted white ( L )

Clarity Grade VS2

Cut

Proportions

#### **TECHNICAL INFORMATION**

Measurements 13.63 x 8.07 x 4.39 mm
Girdle medium 4.5 % faceted

Length Halves Crown Length Halves Pavilion Sum  $(\alpha \& \beta)$ 

Selective characteristics have been indicated in order to clarify the description and/or for further identification. Symbols do not usually reflect the exact shape or size of the characteristic.