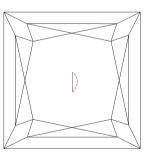

# NATURAL DIAMOND GRADING REPORT N° 240000188014

August 26, 2024

Shape princess
Carat (weight) 1.70 ct
Fluorescence nil

Colour Grade exceptional white ( E )

Clarity Grade SI2

Cut

Proportions

Polish excellent Symmetry very good

Selective characteristics have been indicated in order to clarify the description and/or for further identification. Symbols do not usually reflect the exact shape or size of the characteristic.