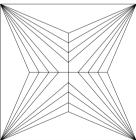

#### **TECHNICAL INFORMATION**

Measurements 6.79 x 6.49 x 4.87 mm Girdle thin 2.0 % polished

Length Halves Crown Length Halves Pavilion Sum  $(\alpha \& \beta)$ 