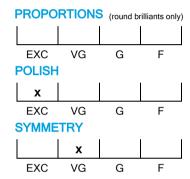

# **CUT GRADING SCALE**

# NATURAL DIAMOND GRADING REPORT N° 240000188014

August 26, 2024

Shape princess
Carat (weight) 1.70 ct
Fluorescence nil

Colour Grade exceptional white ( E )

Clarity Grade SI2

Cut

Proportions

Polish excellent Symmetry very good