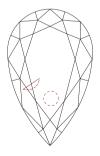

Selective characteristics have been indicated in order to clarify the description and/or for further identification. Symbols do not usually reflect the exact shape or size of the characteristic.