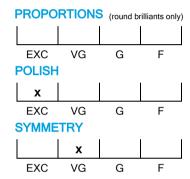

### **CUT GRADING SCALE**

## NATURAL DIAMOND GRADING REPORT N° 240000189107

July 26, 2024

Shape pear
Carat (weight) 3.04 ct
Fluorescence medium

Colour Grade rare white + ( F )

Clarity Grade SI2

Cut

Proportions

Polish excellent Symmetry very good