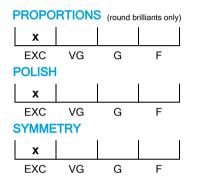

## **CUT GRADING SCALE**

#### N° 240000206046

September 09, 2024

| Shape          | brilliant           |  |  |
|----------------|---------------------|--|--|
| Carat (weight) | 1.80 ct             |  |  |
| Fluorescence   | strong              |  |  |
| Colour Grade   | tinted colour ( M ) |  |  |
| Clarity Grade  | VVS2                |  |  |
| Cut            |                     |  |  |
| Proportions    | excellent           |  |  |
| Polish         | excellent           |  |  |
| Symmetry       | excellent           |  |  |
|                |                     |  |  |