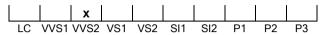

#### **CLARITY GRADING SCALE**

#### N° 240000206046

September 09, 2024

| Shape          | brilliant           |  |  |
|----------------|---------------------|--|--|
| Carat (weight) | 1.80 ct             |  |  |
| Fluorescence   | strong              |  |  |
| Colour Grade   | tinted colour ( M ) |  |  |
| Clarity Grade  | VVS2                |  |  |
| Cut            |                     |  |  |
| Proportions    | excellent           |  |  |
| Polish         | excellent           |  |  |
| Symmetry       | excellent           |  |  |
|                |                     |  |  |