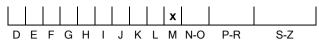

# COLOUR GRADING SCALE

#### N° 240000206046

September 09, 2024

| Shape          | brilliant           |  |  |
|----------------|---------------------|--|--|
| Carat (weight) | 1.80 ct             |  |  |
| Fluorescence   | strong              |  |  |
| Colour Grade   | tinted colour ( M ) |  |  |
| Clarity Grade  | VVS2                |  |  |
| Cut            |                     |  |  |
| Proportions    | excellent           |  |  |
| Polish         | excellent           |  |  |
| Symmetry       | excellent           |  |  |
|                |                     |  |  |