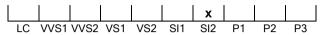

## N° 240000213066

October 12, 2024

| Shape          | brilliant |  |  |
|----------------|-----------|--|--|
| Carat (weight) | 1.50 ct   |  |  |
| Fluorescence   | nil       |  |  |
| Colour Grade   | white(H)  |  |  |
| Clarity Grade  | SI2       |  |  |
| Cut            |           |  |  |
| Proportions    | fair      |  |  |
| Polish         | excellent |  |  |
| Symmetry       | very good |  |  |