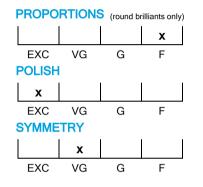

# **CUT GRADING SCALE**

## N° 240000213066

October 12, 2024

| Shape          | brilliant |  |  |
|----------------|-----------|--|--|
| Carat (weight) | 1.50 ct   |  |  |
| Fluorescence   | nil       |  |  |
| Colour Grade   | white(H)  |  |  |
| Clarity Grade  | SI2       |  |  |
| Cut            |           |  |  |
| Proportions    | fair      |  |  |
| Polish         | excellent |  |  |
| Symmetry       | very good |  |  |