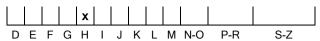

#### **CLARITY GRADING SCALE**

## N° 240000213066

October 12, 2024

| Shape          | brilliant |  |  |
|----------------|-----------|--|--|
| Carat (weight) | 1.50 ct   |  |  |
| Fluorescence   | nil       |  |  |
| Colour Grade   | white(H)  |  |  |
| Clarity Grade  | SI2       |  |  |
| Cut            |           |  |  |
| Proportions    | fair      |  |  |
| Polish         | excellent |  |  |
| Symmetry       | very good |  |  |