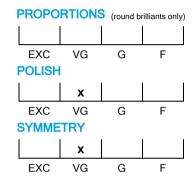

## NATURAL DIAMOND GRADING REPORT N° 240000216782

October 12, 2024

Shape pear
Carat (weight) 1.00 ct
Fluorescence slight
Colour Grade white ( H )
Clarity Grade SI2

Cut

Proportions

Polish very good Symmetry very good

### **TECHNICAL INFORMATION**

 $\begin{array}{ll} \text{Measurements} & 8.38 \text{ x } 5.52 \text{ x } 3.52 \text{ mm} \\ \text{Girdle} & \text{medium } 4.5 \text{ \% faceted} \end{array}$ 

Length Halves Crown Length Halves Pavilion Sum  $(\alpha \& \beta)$ 