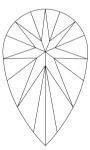

### **TECHNICAL INFORMATION**

 $\begin{array}{ll} \text{Measurements} & 8.38 \text{ x } 5.52 \text{ x } 3.52 \text{ mm} \\ \text{Girdle} & \text{medium } 4.5 \text{ \% faceted} \end{array}$ 

Length Halves Crown Length Halves Pavilion Sum  $(\alpha \& \beta)$ 