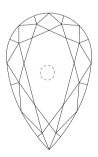

## NATURAL DIAMOND GRADING REPORT N° 240000216782

October 12, 2024

Shape pear
Carat (weight) 1.00 ct
Fluorescence slight
Colour Grade white ( H )
Clarity Grade SI2

Cut

Proportions

Polish very good Symmetry very good

Selective characteristics have been indicated in order to clarify the description and/or for further identification. Symbols do not usually reflect the exact shape or size of the characteristic.