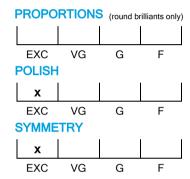

## CUT GRADING SCALE

## NATURAL DIAMOND GRADING REPORT N° 240000217515

September 17, 2024

Shape princess
Carat (weight) 3.01 ct
Fluorescence nil

Colour Grade rare white ( G )

Clarity Grade VS1

Cut

Proportions

Polish excellent Symmetry excellent